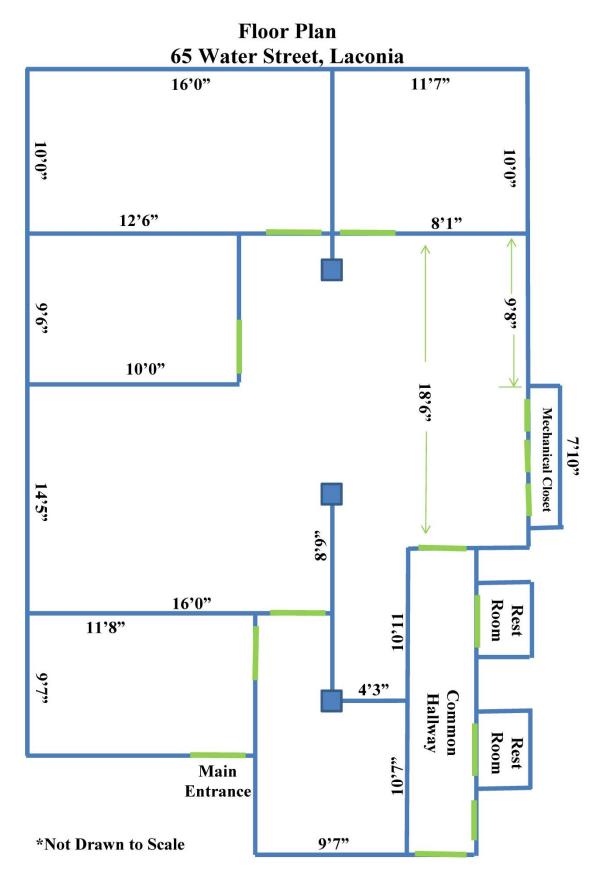

## Suite #1 – 1, 255 SF

NOTICE: The information provide accuracy in case of error or mistake. Therefore, it is recommended that all information be verified, and that the professional advice of an attorney and/or an accountant be sought before executing any contractual agreement.

## Floor Plan